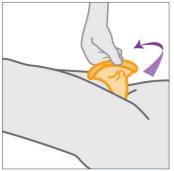

Guide partner's penis into opening of condom. Stop intercourse if you feel penis slip between condom and walls of vagina or if outer ring is pushed into vagina.

To remove, gently twist outer ring and pull condom out of vagina.