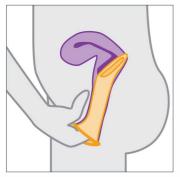

Guide partner's penis into opening of condom. Stop intercourse if you feel penis slip between condom and walls of vagina or if outer ring is pushed into vagina.

To remove, gently twist outer ring and pull condom out of vagina.