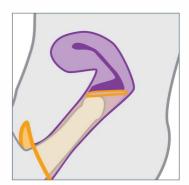

## How to insert and remove an internal condom

Carefully open and remove condom from package to prevent tearing.

The thick, inner ring with closed end is used for placing in the vagina and holds condom in place. The thin, outer ring remains outside of body, covering vaginal opening.

Using your finger, push inner ring as far up as it will go until it rests against cervix. The condom will expand naturally and you may not feel it.

Be sure condom is not twisted. The thin, outer ring should remain outside vagina.