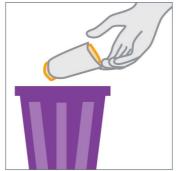

Throw away condom in trash after using it one time. Do not reuse.

For more information please visit www.cdc.gov/condomeffectiveness

<sup>\*\*</sup> Internal condoms can also be used for anal sex and follow the same general quidelines as those for vaginal sex outline below.