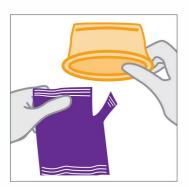

## How to insert and remove an internal condom

Carefully open and remove condom from package to prevent tearing.

The thick, inner ring with closed end is used for placing in the vagina and holds condom in place. The thin, outer ring remains outside of body, covering vaginal opening.