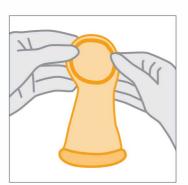

Find a comfortable position. While holding outside of condom at closed end, squeeze sides of inner ring together with your thumb and forefinger and insert into vagina. It is similar to inserting a tampon.