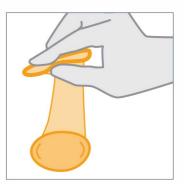

Using your finger, push inner ring as far up as it will go until it rests against cervix. The condom will expand naturally and you may not feel it.

Be sure condom is not twisted. The thin, outer ring should remain outside vagina.