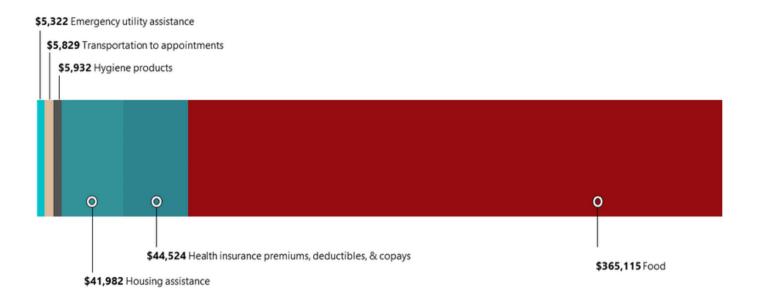

# **IMPACT**

During this fiscal year, we provided services to 190 clients living with HIV.

Our PrEP clinic provided this preventive medication to 41 patients. Our testing counselors conducted 522 STI tests and 293 HIV tests. We also mailed 59 HIV self-testing kits to residents in our service area.