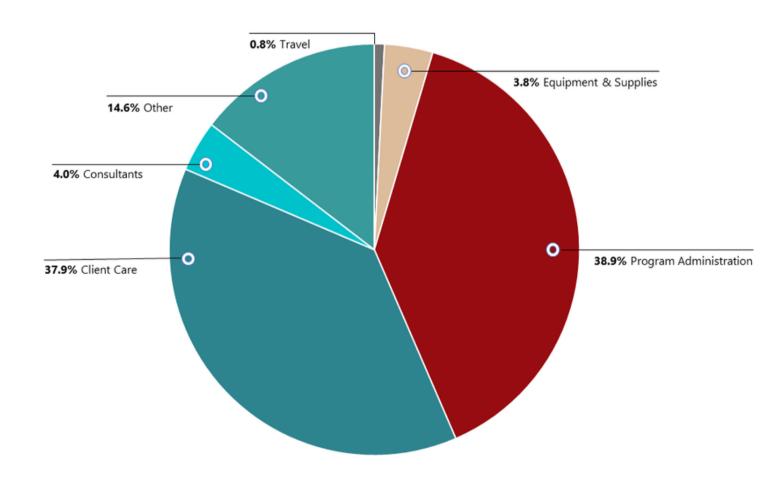

# **FINANCIALS**

FY Ending June 2021

**Total Revenue** 

\$2,587,875

**Total Expenses** 

\$2,363,260

**Net Assets** 

\$224,615

### **BREAKDOWN OF EXPENSES**

Our expenses are primarily funded by the Jewish Healthcare Foundation, North Central District Allied Connections, and Pennsylvania Department of Health.

Other financial supporters include Broadway Cares/Equity Fights AIDS, Centre Foundation, Centre LGBTQA Support Network, Exelon Corporation, First Community Foundation Partnership of Pennsylvania, Kent Richard Hofmann Foundation, Lycoming County, PC Alliance, The Penn State Thespian Society, Stabler Foundation, TEGNA Foundation, and Trinity Episcopal Church.